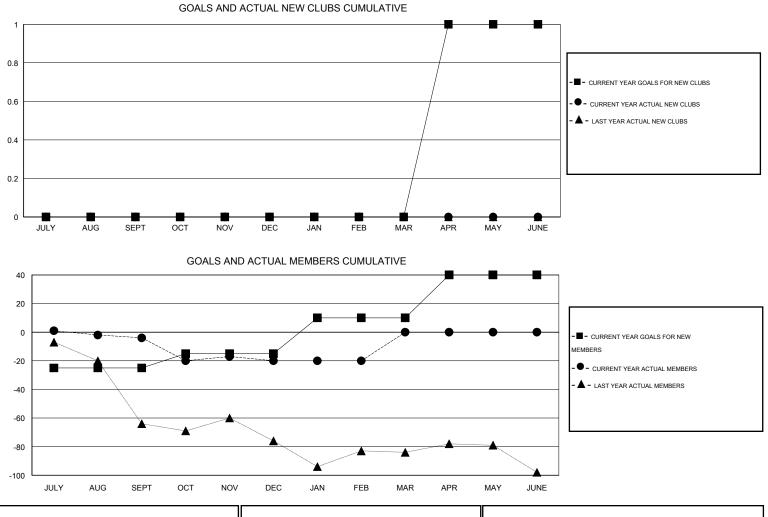

## LOCATION MANITOBA

| GMT: DENNIS STEVENSON |                  |                   | LOCATION MANITOBA |                  | <u> </u>              |                    |                                     |                    | GMT CA 2         |  |
|-----------------------|------------------|-------------------|-------------------|------------------|-----------------------|--------------------|-------------------------------------|--------------------|------------------|--|
|                       |                  | Clubs             |                   |                  | Members               |                    |                                     |                    |                  |  |
|                       | RESU             | LTS FOR 2015-2016 | i                 |                  | RESULTS FOR 2015-2016 |                    |                                     |                    |                  |  |
| QUARTER               | NEW CLUB<br>GOAL | NEW CLUBS         | DROPPED<br>CLUBS  | NET<br>GAIN/LOSS | QUARTER               | NEW MEMBER<br>GOAL | CHARTER AND<br>NEW MEMBERS<br>ADDED | DROPPED<br>MEMBERS | NET<br>GAIN/LOSS |  |
| JULY/AUG/SEPT         | - 0              | 0                 | 0                 | 0                | JULY/AUG/SEPT         | -25                | 16                                  | 20                 | -4               |  |
| OCT/NOV/DEC           | 0                | 0                 | 0                 | 0                | OCT/NOV/DEC           | 10                 | 27                                  | 43                 | -16              |  |
| JAN/FEB/MAR           | 0                | 0                 | 0                 | 0                | JAN/FEB/MAR           | 25                 | 7                                   | 7                  | 0                |  |
| APR/MAY/JUNE          | 1                | 0                 | 0                 | 0                | APR/MAY/JUNE          | 30                 | 0                                   | 0                  | 0                |  |